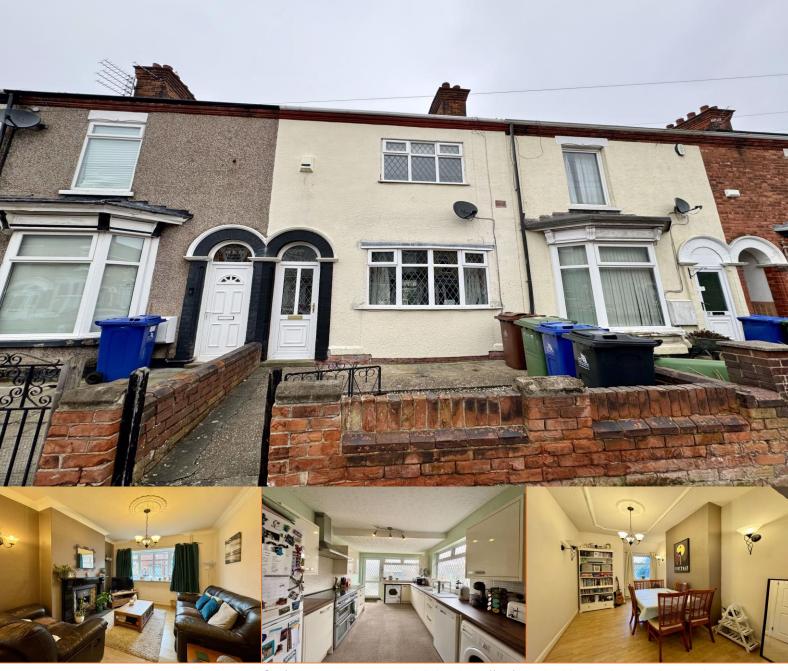

**Torrington Street** 

Grimsby DN32 9QH

Offers in the Region Of £115,500

Crofts estate agents are delighted to offer for sale this spacious and neutral mid terrace property which is located within close proximity to Grimsby town centre. Ideal for a first time buyer or young family or even an investor, this property comes with viewing highly advised. Nearby there are a wide variety of local amenities, bus and road links. Internal viewing will reveal the entrance hall, lounge, sitting room, kitchen-diner, three good sized bedrooms and the bathroom. Externally there are gardens to the front and rear and the property also benefits from uPVC double glazing and gas central heating.

#### Outside

There is a small low maintenance garden to the front. The rear garden is a good size with perimeter fencing and walls with a lawn, established shrubs and a patio area ideal for alfresco dining.