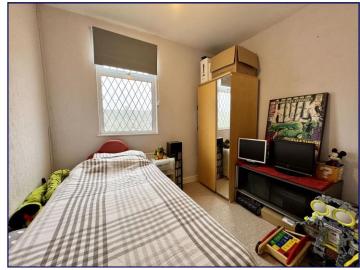

#### **Bedroom One**

13' 0" x 13' 1" (3.95m x 3.98m)

Bedroom one has a window to the front elevation, a radiator and a carpeted floor.

#### **Bedroom Two**

12' 8" x 9' 7" (3.87m x 2.93m)

Bedroom two has a window to the rear elevation, a radiator and a carpeted floor. There is also a built in cupboard.

## **Bedroom Three**

10' 1" x 9' 3" (3.08m x 2.82m)

Bedroom three has a window to the rear elevation, a radiator and a carpeted floor. There is also a built in cupboard which houses the boiler and can be used for storage.