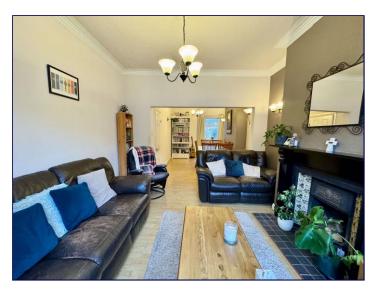

#### Lounge

12' 11" x 11' 10" (3.94m x 3.60m)

The lounge has a window to the front elevation, coving to the ceiling, a radiator and laminate flooring. The lounge is accessed through the sitting room.

# **Sitting Room**

12' 8" x 9' 7" (3.85m x 2.91m)

The sitting room has a window to the rear elevation, a radiator and laminate flooring.