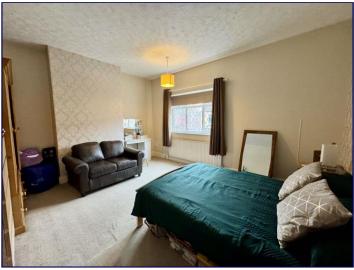

#### **Bedroom One**

13' 0" x 13' 1" (3.95m x 3.98m)

Bedroom one has a window to the front elevation, a radiator and a carpeted floor.