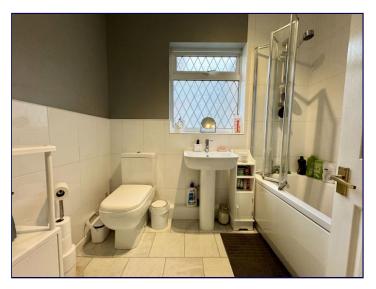

## Bathroom

7' 8" x 5' 8" (2.34m x 1.72m)

The bathroom has an opaque window to the side elevation, partially tiled walls, a radiator and laminate flooring. There is also a white suite with a WC, basin and a bath with a folding glass screen.