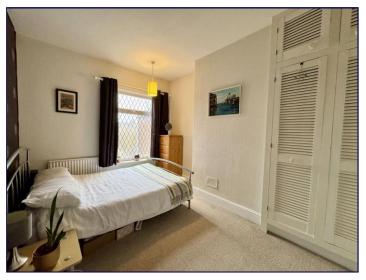

#### **Bedroom Two**

12' 8" x 9' 7" (3.87m x 2.93m)

Bedroom two has a window to the rear elevation, a radiator and a carpeted floor. There is also a built in cupboard.

## **Bedroom Three**

10' 1" x 9' 3" (3.08m x 2.82m)

Bedroom three has a window to the rear elevation, a radiator and a carpeted floor. There is also a built in cupboard which houses the boiler and can be used for storage.