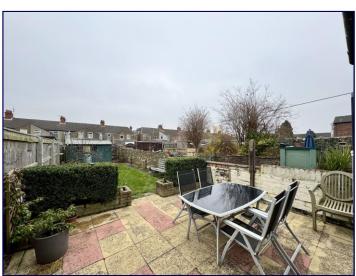

#### Outside

There is a small low maintenance garden to the front. The rear garden is a good size with perimeter fencing and walls with a lawn, established shrubs and a patio area ideal for alfresco dining.